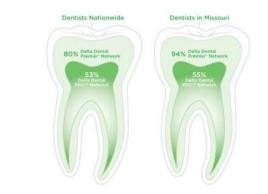

## **About Delta Dental networks**

Delta Dental PPO Providers: agree to accept contractual reimbursement as payment in full and will not balance bill.

**Delta Dental Premier Providers:** agree to accept contractual reimbursement as payment in full and will not balance bill.

**Out-of-Network Providers:** are not contracted with Delta Dental and therefore may balance bill the difference between Delta Dental's out-of-network payment and billed charges.

Delta Dental PPO Providers typically offer the greatest discounts.