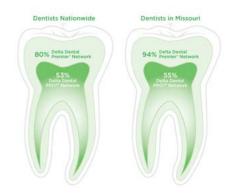

## **About Delta Dental networks**

**Delta Dental PPO Providers:** agree to accept contractual reimbursement as payment in full and will not balance bill.

**Delta Dental Premier Providers:** agree to accept contractual reimbursement as payment in full and will not balance bill.

**Out-of-Network Providers:** are not contracted with Delta Dental and therefore may balance bill the difference between Delta Dental's out-of-network payment and billed charges.

Delta Dental PPO Providers typically offer the greatest discounts.